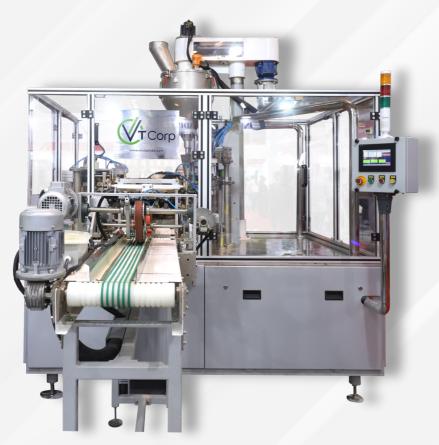

## VTC - ROTARY PICK FILL SEAL MACHINE

Pick Fill Seal is specially designed to pack a wide variety of powdered, granule & Liquid form of products with High speed & accuracy in desired pre formed pouches.

## **Simplex & Duplex**

VTC PFS MODEL

Watch Video

#### **Advantages:**

- Fully automatic filling and sealing machine suitable for pre-formed pouches
- Completely enclosed guarding with safety interlock
- Various pouch sizes\types packed in single machine\*