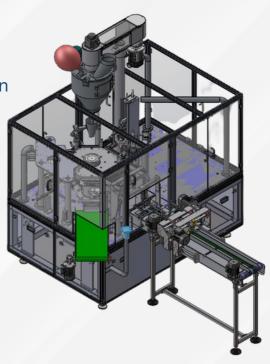

L SEAL MACHINE

Pick Fill Seal is specially designed to pack a wide variety of powdered, granule & Liquid form of products with High speed & accuracy in desired pre formed pouches.



## UP TO 2 ltr.\*

Fill Volume

### **UP TO 70\***

Pouches/Min (speed)

## **Simplex & Duplex**

VTC PFS MODEL



Watch Video

#### Fillers:

- Auger Filler
- Cup Filler
- Piston filler
- Multi Head weigher

The machine is also available with CIJ printer

#### **Key Features:**

- Individual pouch separation & transfer mechanism
- Easy to operate & maintain
- Ergonomic Design

#### **Advantages:**

- Fully automatic filling and sealing machine suitable for pre-formed pouches
- Completely enclosed guarding with safety interlock
- Various pouch sizes\types packed in single machine\*

#### **Isometric View:**





# VTC - ROTARY PICK FILL SEAL MACHINE

| Machine Specifications                        |                                                                 |                                                                 |
|-----------------------------------------------|-----------------------------------------------------------------|-----------------------------------------------------------------|
| Model                                         | Simplex                                                         | Duplex                                                          |
| No. of Pouch                                  | Single Track                                                    | Double Track                                                    |
| Fill Volume*