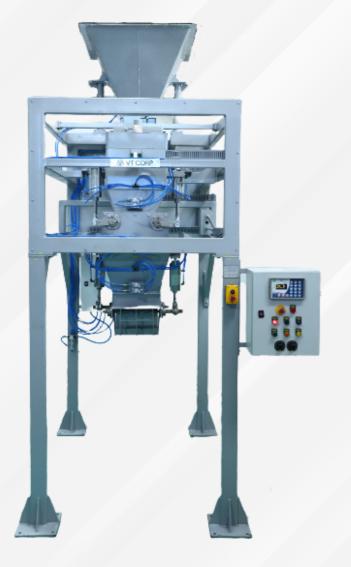

# **VTC GFPN**

The VT CORP Electronic Packer Model "VTC-GFPN" is a gravity feed packer specifically for granular products. The GFPN is a stationary open-mouth bag filling machine that weighs bulk material from 20 to 50 kg at the same time.

### **Key Features:**

- Microprocessor-based stationary packer
- Digital weighing system with indicator
- Latest technology and user-friendly designs
- Three stages of filling of the material inside the bag ensure better accuracy in weighments
- The same machine can be used for packing materials in jute, HDPE (woven), or paper bags (non-laminated)
- Easy availability of spares and after-sales service

# **VTC GFPN**

| Machine Specifications                        |                                                                              |          |
|-----------------------------------------------|------------------------------------------------------------------------------|----------|
| Model                                         | GFPN 1.1                                                                     | GFPN 1.2 |
| Weighing buckets                              | 1                                                                            | 2        |
| Discharge                                     | 1                                                                            | 2        |
| Feed Rate (Bags/hour)                         | 400                                                                          | 600      |
| Filling Speed (Tons/Hour)                     | 20 Ton                                                                       | 60 Ton   |
| Bag Type                                      | Open mouth                                                                   |          |
| Bag Material                                  | HDPE, Jute                                                                   |          |
| Filled Weight (Kg)                            | 05~50                                                                        |          |
| Accuracy in 50Kg Bag                          | ±20 to ±30 gm                                                                |          |
| Material Can Be Packed                        | Sugar, Rice, Food Grains, &<br>Chemicals, Plastic Granules, Fertiliser ,etc. |          |
| Bulk Density of Material (Tons/m 3)           | 0.8 to 1.4                                                                   |          |
| Power Supply                                  | 380 / 440 VAC 3φ @50Hz                                                       |          |
| Air consumption                               | 7 CFM @100 PSI                                                               |          |
| After Sales Service & Spare Part Availability | Yes                                                                          |          |