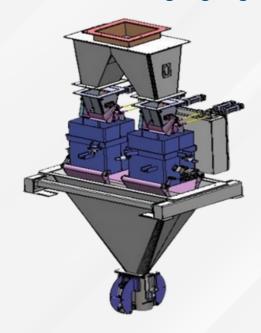

| Sugar, Rice, Food Grains, &<br>Chemicals, Plastic Granules, Fertiliser ,etc. |          |
| Bulk Density of Material (Tons/m 3)           | 0.8 to 1.4                                                                   |          |
| Power Supply                                  | 380 / 440 VAC 3φ @50Hz                                                       |          |
| Air consumption                               | 7 CFM @100 PSI                                                               |          |
| After Sales Service & Spare Part Availability | Yes                                                                          |          |

#### Type of Bags:



Open Mouth Bags

# **Bag Clamp Unit:**



### **Isometric View:**

GFPN 1.2 - Double weighing single discharge



## **Application:**

• Sugar, Rice, Food Grains, Chemicals, Plastic Granules, Fertilizer, etc.

#### **VT CORP PVT LTD**

Address: 901, Windfall, Sahar Plaza, J B Nagar, Andheri (East), Mumbai - 400059, India Tel: +91 22 6108 1200 | Mob: +91 9323125586 | Email: sales@vtcorp.in | www.vtcorpindia.com

ISO 9001-2015 CERTIFIED COMPANY

@vtcorpindia in 🔼 🧿 🥤