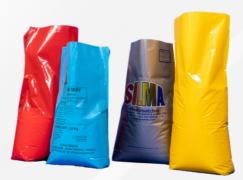

gm                                                                |          |
| Material Can Be Packed                        | Sugar, Rice, Food Grains, &<br>Chemicals, Plastic Granules, Fertiliser ,etc. |          |
| Bulk Density of Material (Tons/m 3)           | 0.8 to 1.4                                                                   |          |
| Power Supply                                  | 380 / 440 VAC 3φ @50Hz                                                       |          |
| Air consumption                               | 7 CFM @100 PSI                                                               |          |
| After Sales Service & Spare Part Availability | Yes                                                                          |          |

#### Type of Bags:



Open Mouth Bags

# **Bag Clamp Unit:**



### **Isometric View:**

GFPN 1.2 - Double weighing single discharge



## **Application:**

• Sugar, Rice, Food Grains, Chemicals, Plastic Granules, Fertilizer, etc.

#### **VT CORP PVT LTD**

Address: 901, Windfall, Sahar Plaza, J B Nagar, Andheri (East), Mumbai - 400059, India Tel: +91 22 6108 1200 | Mob: +91 9323125586 | Email: sales@vtcorp.in | www.vtcorpindia.com

ISO 9001-2015 CERTIFIED COMPANY

@vtcorpindia in 🔼 🧿 🥤