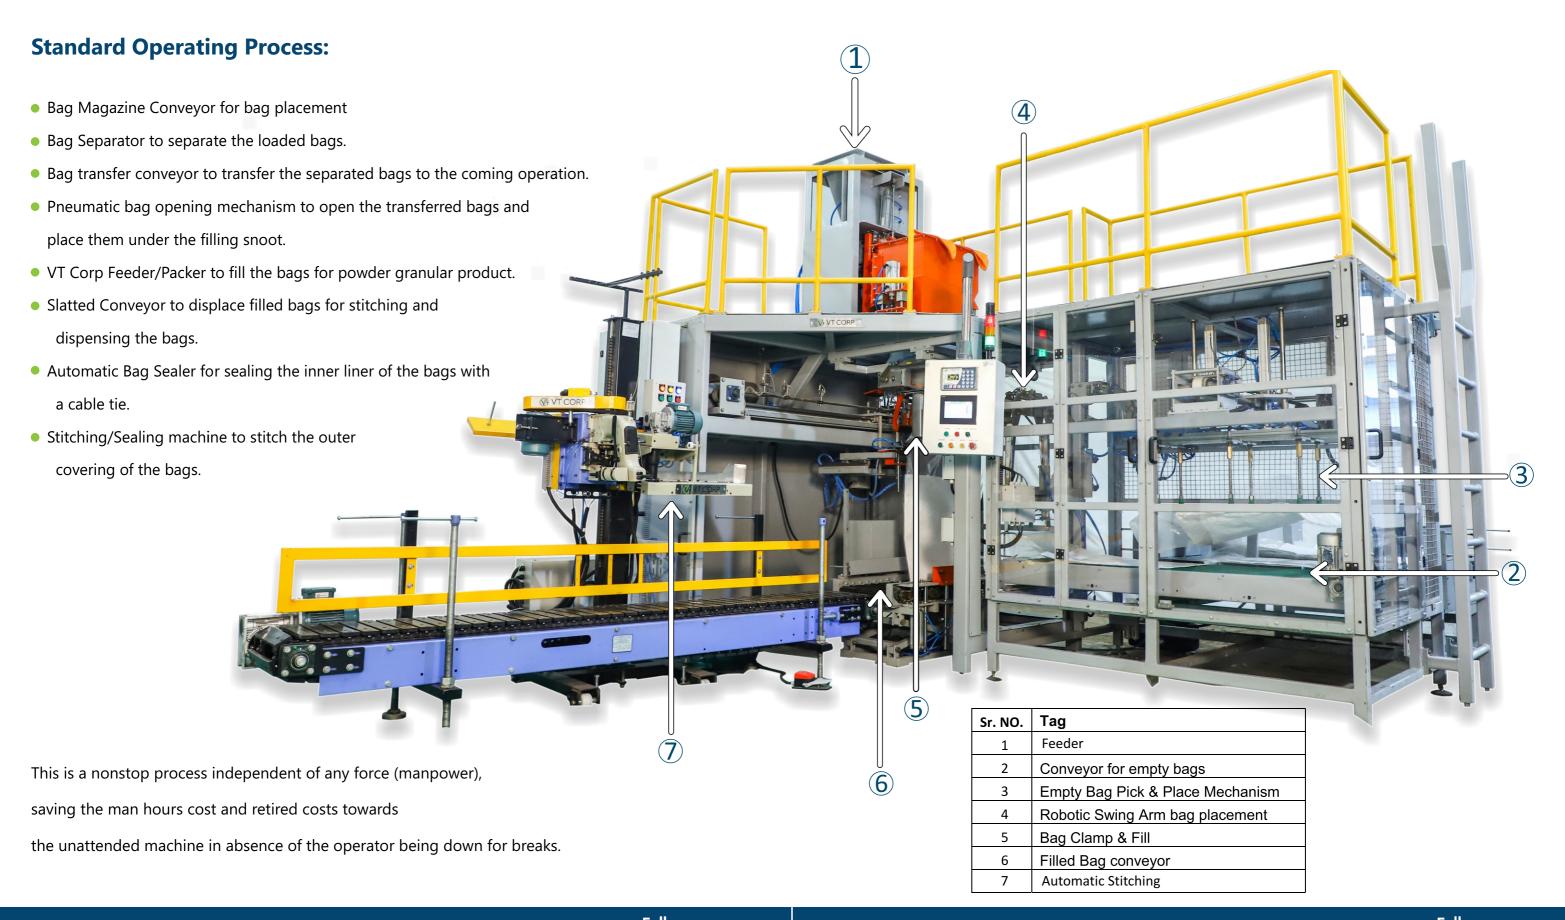

rica** 

Kenya

- **South Africa**
- **Oman**
- **South America** UAE
- Malaysia Bhutan
- Sierra Leone
- **Bahrain (Middle East)**

Nepal

Peru

Kuwait

Mexico

**Qatar** 

Columbia

- Saudi Arabia
- **Abu Dhabi**

# VTC - AUTOMATIC BAG HANDLING AND FILLING LINE





#### **Customized solution to pack all type of Powder & Granules material**

A fully automatic solution that offers resource efficiency, safety, and effectiveness

### **Key Features:**

- Fully automatic machinery minimizes human intervention
- Excellent and reliable performance.
- A wide variety of feeders for various products.
- User Friendly machine handling tabs, with PLC
- Machines with sensors and alarms for trouble-free operation









Follow us on



















# VTC - AUTOMATIC BAG HANDLING AND FILLING LINE