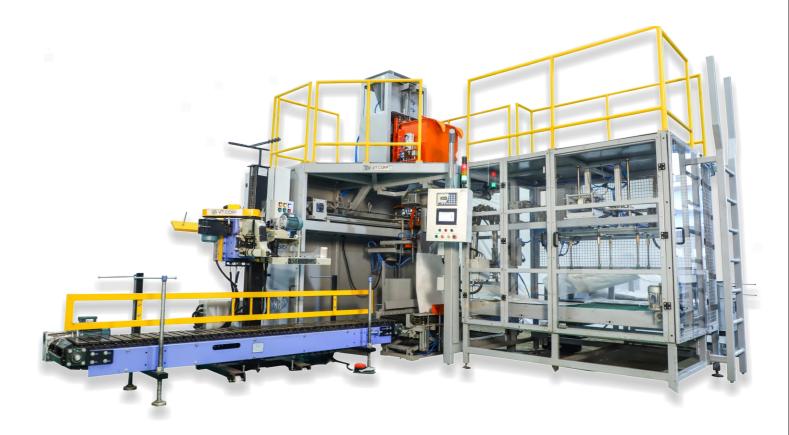

# VTC - AUTOMATIC BAG HANDLING AND FILLING LINE

#### **Customized solution to pack all type of Powder & Granules material**

A fully automatic solution that offers resource efficiency, safety, and effectiveness

### **Key Features:**

- Fully automatic machinery minimizes human intervention
- Excellent and reliable performance.
- A wide variety of feeders for various products.
- User Friendly machine handling tabs, with PLC
- Machines with sensors and alarms for trouble-free operation